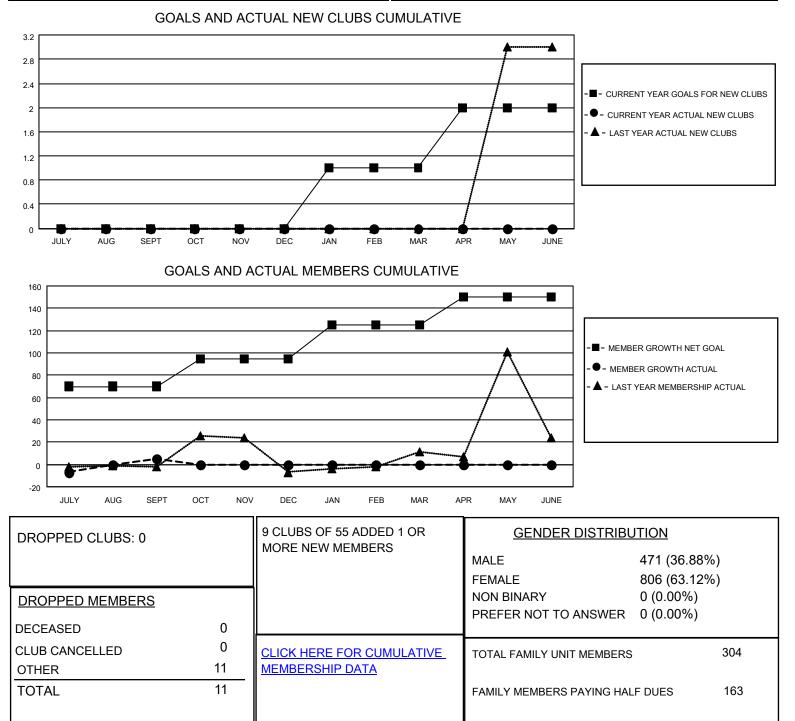

## LOCATION TURKEY

District 118 Y

Results as of: 9/30/2022

| Clubs                 |               |           |               | Members               |                          |                         |                                                    |
|-----------------------|---------------|-----------|---------------|-----------------------|--------------------------|-------------------------|----------------------------------------------------|
| RESULTS FOR 2022-2023 |               |           |               | RESULTS FOR 2022-2023 |                          |                         |                                                    |
| QUARTER               | NEW CLUB GOAL | NEW CLUBS | DROPPED CLUBS | QUARTER               | EMBER GROWTH NET<br>GOAL | MEMBER GROWTH<br>ACTUAL | DROPPED<br>MEMBERS ACTUAL<br>(including transfers) |
| JULY/AUG/SEPT         | 0             | 0         | 0             | JULY/AUG/SEPT         | 70                       | 19                      | 11                                                 |
| OCT/NOV/DEC           | 0             | 0         | 0             | OCT/NOV/DEC           | 25                       | 0                       | 0                                                  |
| JAN/FEB/MAR           | 1             | 0         | 0             | JAN/FEB/MAR           | 30                       | 0                       | 0                                                  |
| APR/MAY/JUNE          | 1             | 0         | 0             | APR/MAY/JUNE          | 25                       | 0                       | 0                                                  |